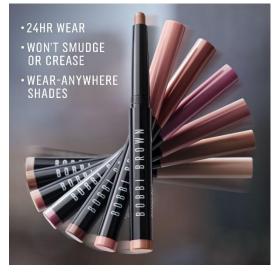

# *New* long-wear cream shadow stick repack Available as from Mid-August 2025

#### One swipe and you're set

Eye shadow isn't exactly intuitive—so we created a formula so foolproof, you don't even need a brush. Long-Wear Cream Shadow Stick was designed with the perfect mix of glide, blendability, and staying power, in shades you can reach for every day. Matte, shimmer, and multi-chrome finishes create every kind of eye look effortlessly. Just swipe, blend, and go—you can't get it wrong.

#### WHY WE LOVE IT:

- ✓ SWIPE & GO STICK
  - Our do-it-all quick stick shades, defines, and highlights just swipe, blend, and go
- ✓ SET-AND-FORGET FORMULA
  - Swipes on in seconds and lasts 24 hours
  - Waterproof, color-true, non-creasing, non-flaking, non-fading—long-wear that actually keeps up
  - Zero guesswork
  - No touch-ups