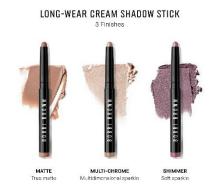

#### One swipe and you're set

Eye shadow isn't exactly intuitive—so we created a formula so foolproof, you don't even need a brush. Long-Wear Cream Shadow Stick was designed with the perfect mix of glide, blendability, and staying power, in shades you can reach for every day. Matte, shimmer, and multi-chrome finishes create every kind of eye look effortlessly. Just swipe, blend, and go—you can't get it wrong.

#### Available in 19 shades:

6 Matte Shades

7 Shimmer Shades

6 NEW Dual-Ended Shade Pairs